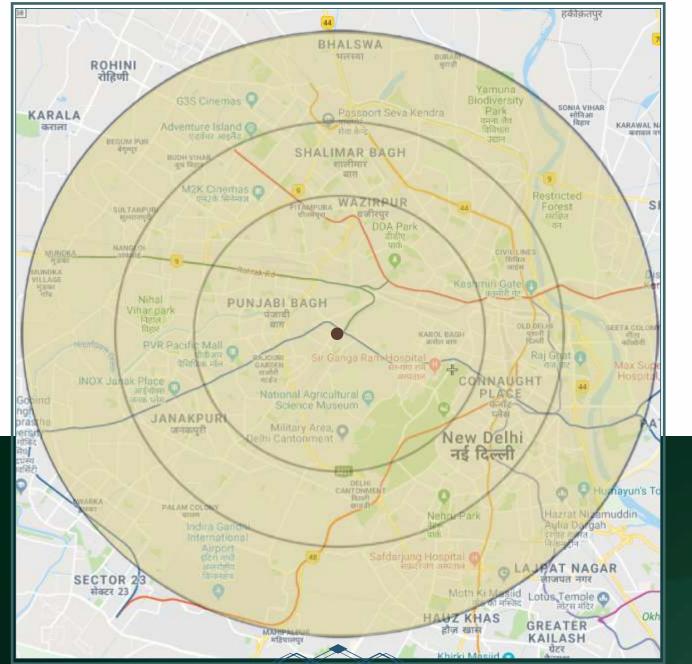

#### RESIDENTIAL CATCHMENT Some prominent residential areas

#### (Within a radius of 3 km & a drive time of up to 10 minutes)

- Karol Bagh
- Punjabi Bagh
- Kirti Nagar
- Naraina Vihar

#### (Within a radius of 5 km & a drive time of up to 15 minutes)

- Paschim Vihar
- Janak Puri
- Civil Lines
- Ashok Vihar
- Shalimar Bagh
- Rohini
- Tagore Garden

#### (Within a radius of 10 km & a drive time of up to 30 minutes)

- Sunder Nagar
- IGI Airport
- Vasant Vihar
- Vasant Kunj
- R. K. Puram
- Munirka
- Moti Bagh
- Dwarka

- Patel Nagar
- Rajinder Nagar
- Moti Nagar
- Karam Pura

- Maya Puri
- Hari Nagar
- Gole Market
- President Estate
- Chanakya Puri
- Shalimar Bagh
- Rani Bagh

- Safdarjung Enclave
- Jor Bagh
- Sarojini Nagar
- Kamla Nagar
- Model Town
- Shalimar Bagh
- Rohini
- Lodhi Colony