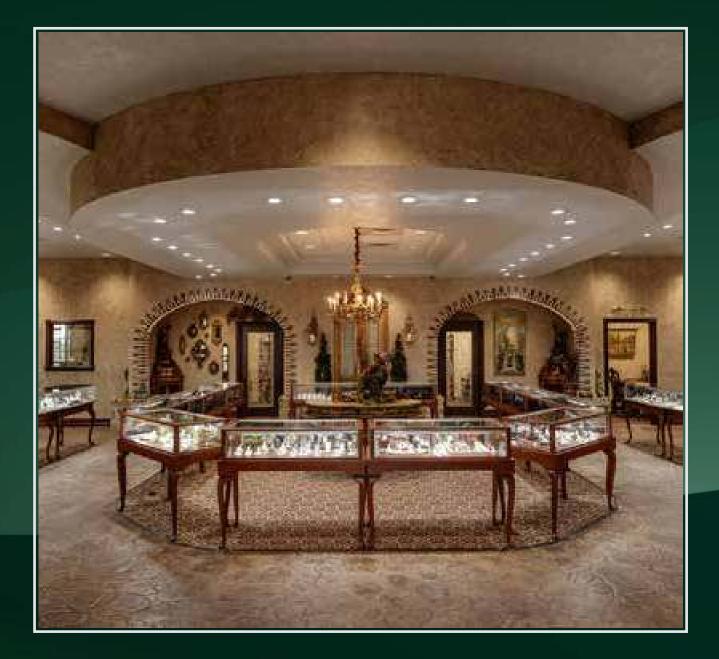

#### The Showrooms

The Showrooms on the upper 5 levels of Delhi Mall with a MLCP attached to them are reserved for uses like Jewellery Showrooms, Automobile Showrooms etc. The higher floors give high visibility to the brands from the high traffic flyover on the Patel Rd. as well as entire Central / West Delhi catchment.

## The Retail

 $\sim$ 

The Retail experience spread over 3 floors will have Anchor Stores, a Central Atrium, Premium brands attuned to the needs of the surrounding Residential Areas.

The Showrooms on the upper 5 levels of Delhi Mall with a MLCP attached to them are reserved for uses like Jewellery Showrooms, Automobile Showrooms etc. The higher floors give high visibility to the brands from the high traffic flyover on the Patel Rd. as well as entire Central/West Delhi catchment.

## The First Gold Souk of Delhi

The Superplex at Delhi Mall will be one of India's largest, giving unique experiences like 4K Theatres, 4D Movies, Kids Theatre etc.