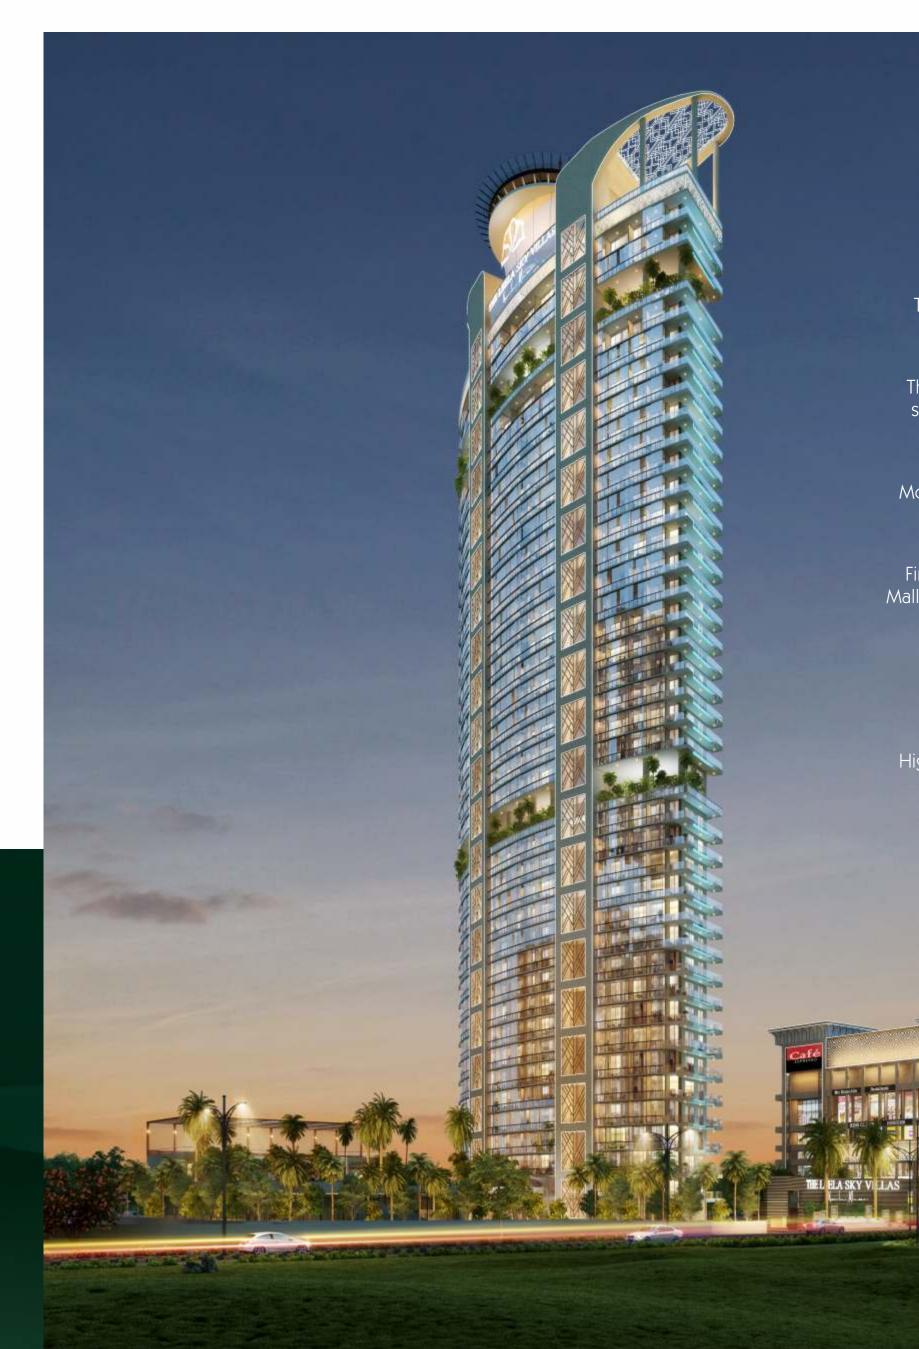

# **DELHI MALL COMPLEX**

Project is under PPP model with DDA (Rera No.: DLRERA2018P0013)

www.delhishoppingcomplex.com

The Tallest planned building in Delhi, where every 4 & 5 BHK apartment comes with its private lap pool<sup>#</sup>.

First residences in India with 4 m floor to floor height, making them bungalows in the sky.

 $\sim$ 

 $\sim > >$ 

Highest planned Recreational Club/provisional Helipad Cafe-Bar with one of India's highest Glass Bottom Pool.